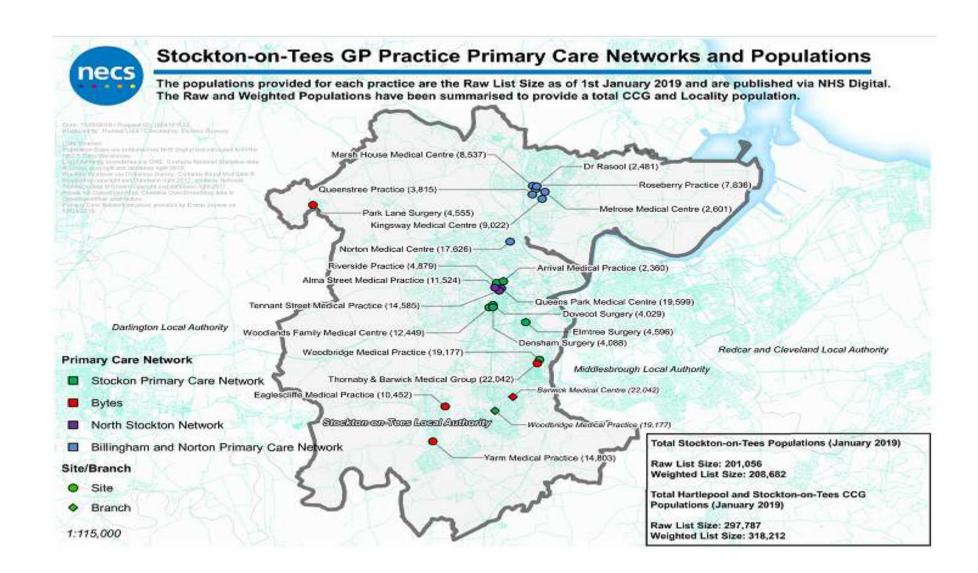

#### **Stockton PCNs**

| Network [practice names]         | Combined list size [as at 1st<br>Jan 19'] | Named Clinical Director | Network name                       |
|----------------------------------|-------------------------------------------|-------------------------|------------------------------------|
| Woodlands Family Medical Centre  |                                           |                         |                                    |
| Dovecot Surgery                  |                                           |                         |                                    |
| Densham Surgery                  |                                           |                         |                                    |
| Riverside Practice               | 51,578                                    | Dr Dhirendra Garg       | Stockton Primary Care Network      |
| Arrival Medical Practice         |                                           |                         |                                    |
| Elmtree Surgery                  |                                           |                         |                                    |
| Woodbridge Medical Practice      |                                           |                         |                                    |
|                                  |                                           |                         |                                    |
| Norton Medical Centre            |                                           | Dr Nigel Robinson       |                                    |
| Kingsway Medical Centre          |                                           |                         |                                    |
| Marsh House Medical Centre       |                                           |                         | Billingham and Norton Primary Care |
| Roseberry Practice               | 51,918                                    |                         | Network                            |
| Queenstree Practice              |                                           |                         | Network                            |
| Melrose Medical Centre           |                                           |                         |                                    |
| Dr Rasool                        |                                           |                         |                                    |
|                                  |                                           |                         |                                    |
| Eaglescliffe Medical Practice    |                                           |                         |                                    |
| Park Lane Surgery                | 51,852                                    | Dr Paul Mulcrone        | Bytes PCN                          |
| Thornaby & Barwick Medical Group | 51,052                                    |                         | bytest en                          |
| Yarm Medical Practice            |                                           |                         |                                    |
|                                  |                                           |                         | Newth Charline Net                 |
| Queens Park Medical Centre       |                                           |                         | North Stockton Network             |
| Tennant Street Medical Practice  | 45,708                                    | Dr Lucy Falcus          |                                    |
| Alma Street Medical Practice     |                                           | -                       | County Durham and the Tees Valley  |