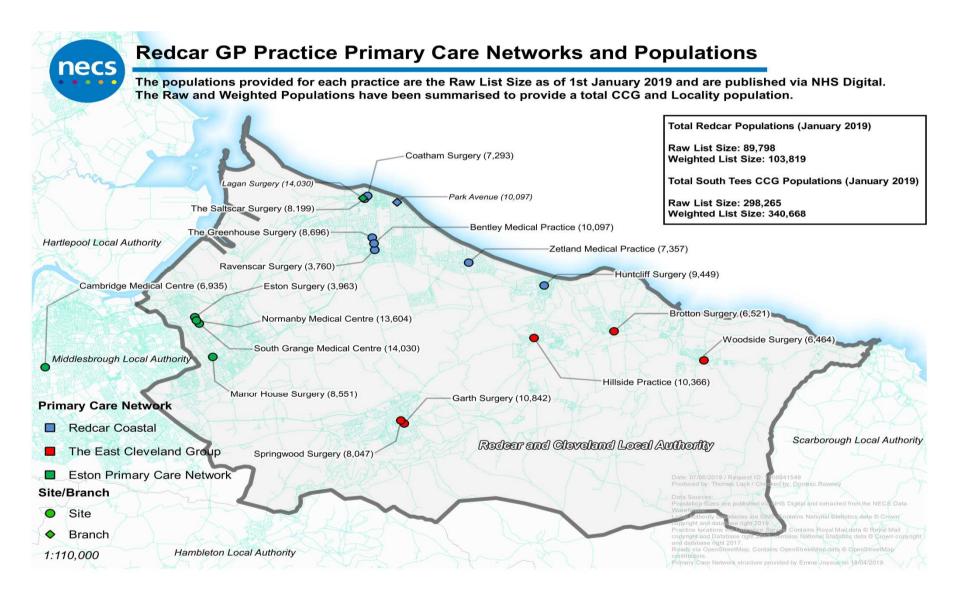

### **Redcar and Cleveland PCNs**

| PCN [practice names]        | Network combined list size [as at 1st Jan 2019]' | PCN Name                   | Clinical Director |
|-----------------------------|--------------------------------------------------|----------------------------|-------------------|
| Brotton Surgery             |                                                  |                            |                   |
| Garth Surgery               |                                                  |                            |                   |
| Hillside Practice           | 42,240                                           | The East Cleveland Group   | Dr Teik Goh       |
| Springwood Surgery          |                                                  |                            |                   |
| Woodside Surgery            |                                                  |                            |                   |
|                             |                                                  | -                          |                   |
| Bentley Medical Practice    |                                                  |                            |                   |
| Zetland Medical Practice    |                                                  |                            |                   |
| Huntcliff Surgery           |                                                  |                            |                   |
| Ravenscar Surgery           | 54,851                                           | Redcar Coastal             | Dr Ali Tahmassebi |
| The Greenhouse Surgery      |                                                  |                            |                   |
| The Saltscar Surgery        |                                                  |                            |                   |
| Coatham Surgery             |                                                  |                            |                   |
| South Grange Medical Centre |                                                  |                            |                   |
| Normanby Medical Centre     | -                                                |                            |                   |
| Manor House Surgery         | 47,083                                           | Eston Primary Care Network | Dr Ifti Lone      |
| Eston Surgery               |                                                  |                            |                   |
| Cambridge Medical Centre    | 7                                                |                            |                   |