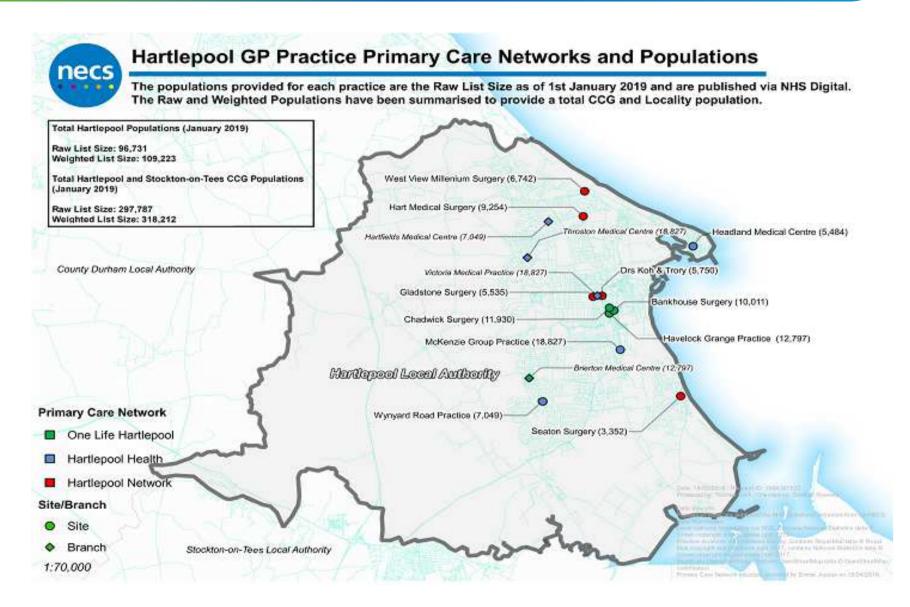

## **Hartlepool PCNs**

| Network [practice names]    | Combined list<br>size [as at 1st<br>Jan 19'] | Named Clinical Director | Network name        |  |
|-----------------------------|----------------------------------------------|-------------------------|---------------------|--|
| Bankhouse Surgery           |                                              |                         |                     |  |
| Chadwick Surgery            | 34,738                                       | Dr Jacqueline McKenzie  | One Life Hartlepool |  |
| Havelock Grange Practice    |                                              |                         |                     |  |
|                             |                                              |                         |                     |  |
| Headland Medical Centre     |                                              |                         |                     |  |
| McKenzie Group Practice     | 31,360                                       | Dr Carl Parker          | Hartlepool Health   |  |
| Wynyard Road Practice       |                                              |                         |                     |  |
|                             |                                              |                         |                     |  |
| Drs Koh & Trory             |                                              |                         |                     |  |
| Gladstone Surgery           |                                              |                         |                     |  |
| West View Millenium Surgery | 30,633                                       | Dr GH Trory             | Hartlepool Network  |  |
| Hart Medical Surgery        |                                              |                         |                     |  |
| Seaton Surgery              |                                              |                         |                     |  |