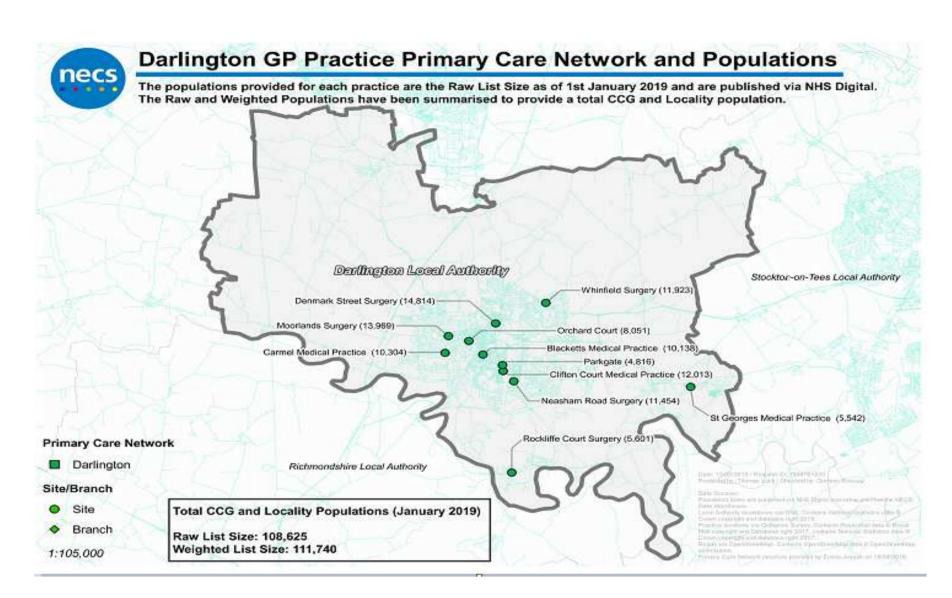

# **Darlington PCN**

| Network [practice names]       | Combined<br>list size [as<br>at 1st Jan<br>19' | Network Name                    | Named Clinical Director |
|--------------------------------|------------------------------------------------|---------------------------------|-------------------------|
| Neasham Road Surgery           | _                                              |                                 |                         |
| Clifton Court Medical Practice |                                                |                                 |                         |
| Parkgate                       | -                                              |                                 |                         |
| St Georges Medical Practice    |                                                |                                 |                         |
| Denmark Street Surgery         | 108,625                                        | Darlington Primary Care Network | Dr Amanda Riley         |
| Whinfield Surgery              | 100,025                                        |                                 | Diffunction integr      |
| Rockliffe Court Surgery        |                                                |                                 |                         |
| Orchard Court                  |                                                |                                 |                         |
| Carmel Medical Practice        |                                                |                                 |                         |
| Blacketts Medical Practice     |                                                |                                 |                         |
| Moorlands Surgery              |                                                |                                 |                         |