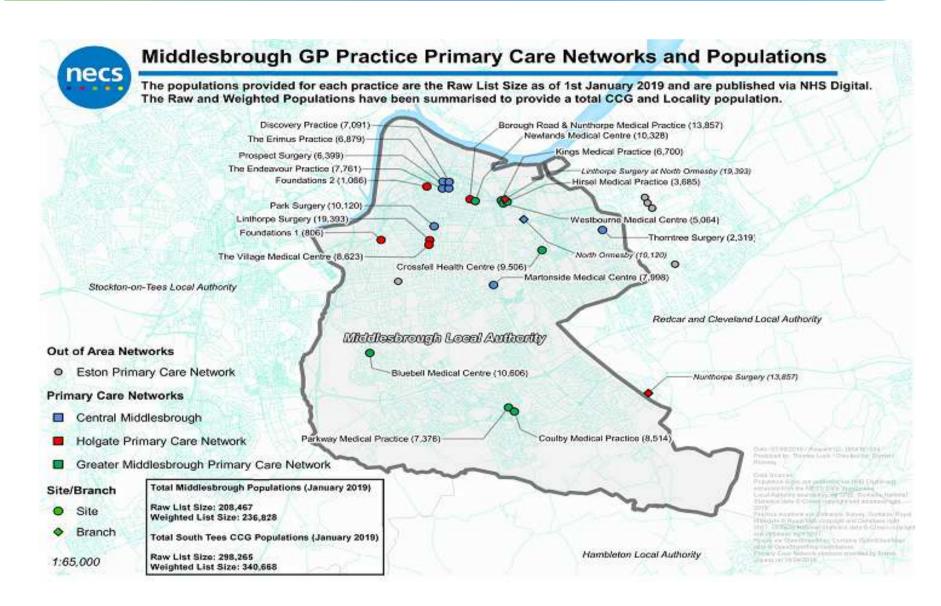

# **Middlesbrough PCNs**

| PCN [practice names]                      | Network combined list size [as at 1 <sup>st</sup> Jan 2019'] | PCN Name                                   | Clinical Director    |  |
|-------------------------------------------|--------------------------------------------------------------|--------------------------------------------|----------------------|--|
| Park Surgery                              |                                                              |                                            |                      |  |
| Martonside Medical Centre                 | ]                                                            |                                            |                      |  |
| The Endeavour Practice                    |                                                              |                                            |                      |  |
| Discovery Practice                        | 48,567                                                       | Central Middlesbrough                      | Dr Vaishali Nanda    |  |
| The Erimus Practice                       |                                                              |                                            |                      |  |
| Prospect Surgery                          |                                                              |                                            |                      |  |
| Thorntree Surgery                         |                                                              |                                            |                      |  |
|                                           |                                                              |                                            |                      |  |
| Borough Road & Nunthorpe Medical Practice |                                                              |                                            |                      |  |
| Foundations 1                             |                                                              |                                            |                      |  |
| Foundations 2                             | 43,745 Holgate Primary Care Network                          |                                            | Dr Peter Heywood     |  |
| Linthorpe Surgery                         |                                                              |                                            |                      |  |
| The Village Medical Centre                |                                                              |                                            |                      |  |
|                                           |                                                              |                                            |                      |  |
| Bluebell Medical Centre                   |                                                              |                                            |                      |  |
| Westbourne Medical Centre                 |                                                              |                                            |                      |  |
| Crossfell Health Centre                   |                                                              |                                            |                      |  |
| Newlands Medical Centre                   |                                                              |                                            | Dr Bharat Kandikonda |  |
| Coulby Medical Practice                   | 61,779                                                       | Greater Middlesbrough Primary Care Network | Dr Raj Kapra         |  |
| Parkway Medical Practice                  |                                                              |                                            |                      |  |
| Kings Medical Practice                    | 1                                                            |                                            |                      |  |
| Hirsel Medical Practice                   |                                                              |                                            |                      |  |